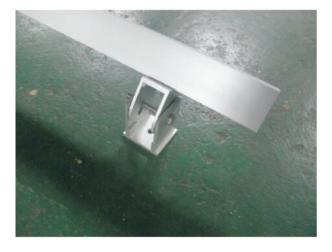

#### Step 1:

Install base on the concrete ground with expansion bolts, as below:

### Step 2:

Install adjustable beam on the concrete ground with expansion bolts, as below