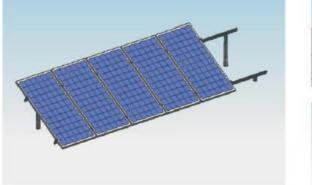

# **Mounting Structure GS820 Type**

#### **Flat Roof Solar Mounting**

#### Features

Place of use: Flat Roof top or Ground Wind load: max. 55m/s Snow load: max. 1.5kN/m<sup>2</sup> Solar module: Framed and unframed Module orientation: Vertical or horizontal Roof Angle: 5-60° Surface treatment: Stainless steel , Anodized Aluminum Material: Stainless steel SUS304, Aluminum 6063-T5 Standard: Suit for EU, AU, US standard Warranty: 10years on materials