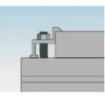

*

#### **Flat Roof Solar Mounting**



#### Features

Place of use: Flat Roof top or Ground Wind load: max. 55m/s Snow load: max. 1.5kN/m<sup>2</sup> Solar module: Framed and unframed Module orientation: Vertical or horizontal Roof Angle: 5-60° Surface treatment: Stainless steel , Anodized Aluminum Material: Stainless steel SUS304, Aluminum 6063-T5 Standard: Suit for EU, AU, US standard Warranty: 10years on materials

## Components





SHANDONG GREEN SUN TRADE CO., LTD. No.2 Baimashannan Road, Shizhong District Jinan Shandong, China 250021 Website: www.sdgreensun.com Email: info@sdgreensun.com

## Install Procedure

#### Step 1:

Install base on the concrete ground with expansion bolts, as below:



### Step 3:

Install rail on the base and adjustable beam with T bolts, as below:









## **Application**



### Step 2:

Install adjustable beam on the concrete ground with expansion bolts, as below



#### Step 4:

Install solar panel with solar clamps and T bolts, as below: