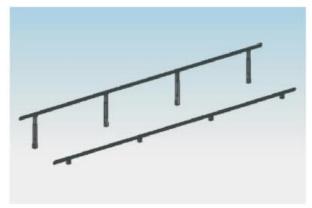

### Step 3:

Install rail on the base and adjustable beam with T bolts, as below: