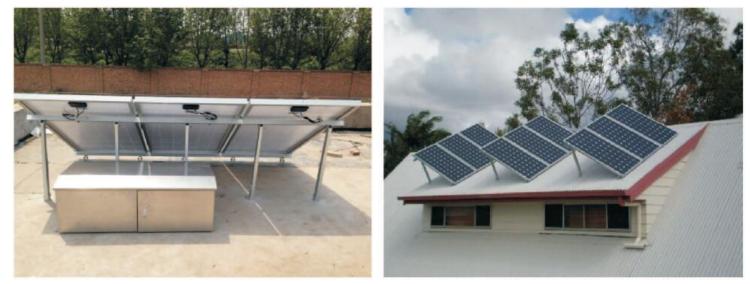

lar Mounting**



#### Features

Place of use: Flat Roof top or Ground Wind load: max. 55m/s Snow load: max. 1.5kN/m<sup>2</sup> Solar module: Framed and unframed Module orientation: Vertical or horizontal Roof Angle: 5-60° Surface treatment: Stainless steel , Anodized Aluminum Material: Stainless steel SUS304, Aluminum 6063-T5 Standard: Suit for EU, AU, US standard Warranty: 10years on materials

## Components





SHANDONG GREEN SUN TRADE CO., LTD. No.2 Baimashannan Road, Shizhong District Jinan Shandong, China 250021 Website: www.sdgreensun.com Email: info@sdgreensun.com

## Install Procedure

#### Step 1:

Install base on the concrete ground with expansion bolts, as below:



### Step 3:

Install rail on the base and adjustable beam with T bolts, as below:









## **Application**



### Step 2:

Install adjustable beam on the concrete ground with expansion bolts, as below



#### Step 4:

Install solar panel with solar clamps and T bolts, as below: