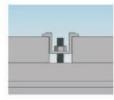

### Step 3:

Install rail on the base and adjustable beam with T bolts, as below: