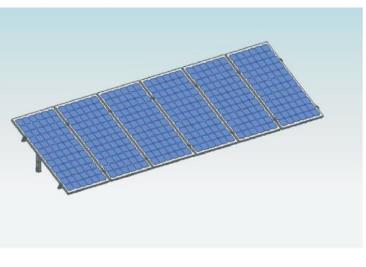

SHANDONG GREEN SUN TRADE CO., LTD.

No.2 Baimashannan Road, Shizhong District Jinan Shandong, China 250021 Website: www.sdgreensun.com Email: info@sdgreensun.com

# **Mounting Structure GS820 Type**

#### **Flat Roof Solar Mounting**



#### Features

Place of use: Flat Roof top or Ground Wind load: max. 55m/s Snow load: max. 1.5kN/m<sup>2</sup> Solar module: Framed and unframed Module orientation: Vertical or horizontal Roof Angle: 5-60° Surface treatment: Stainless steel , Anodized Aluminum Material: Stainless steel SUS304, Aluminum 6063-T5 Standard: Suit for EU, AU, US standard Warranty: 10years on materials

## Components





SHANDONG GREEN SUN TRADE CO., LTD. No.2 Baimashannan Road, Shizhong District Jinan Shandong, China 250021 Website: www.sdgreensun.com Email: info@sdgreensun.com

## Install Procedure

#### Step 1:

Install base on the concrete ground with expansion bolts, as below:



### Step 3:

Install rail on the base and adjustable beam with T bolts, as below:









## **Application**



### Step 2:

I